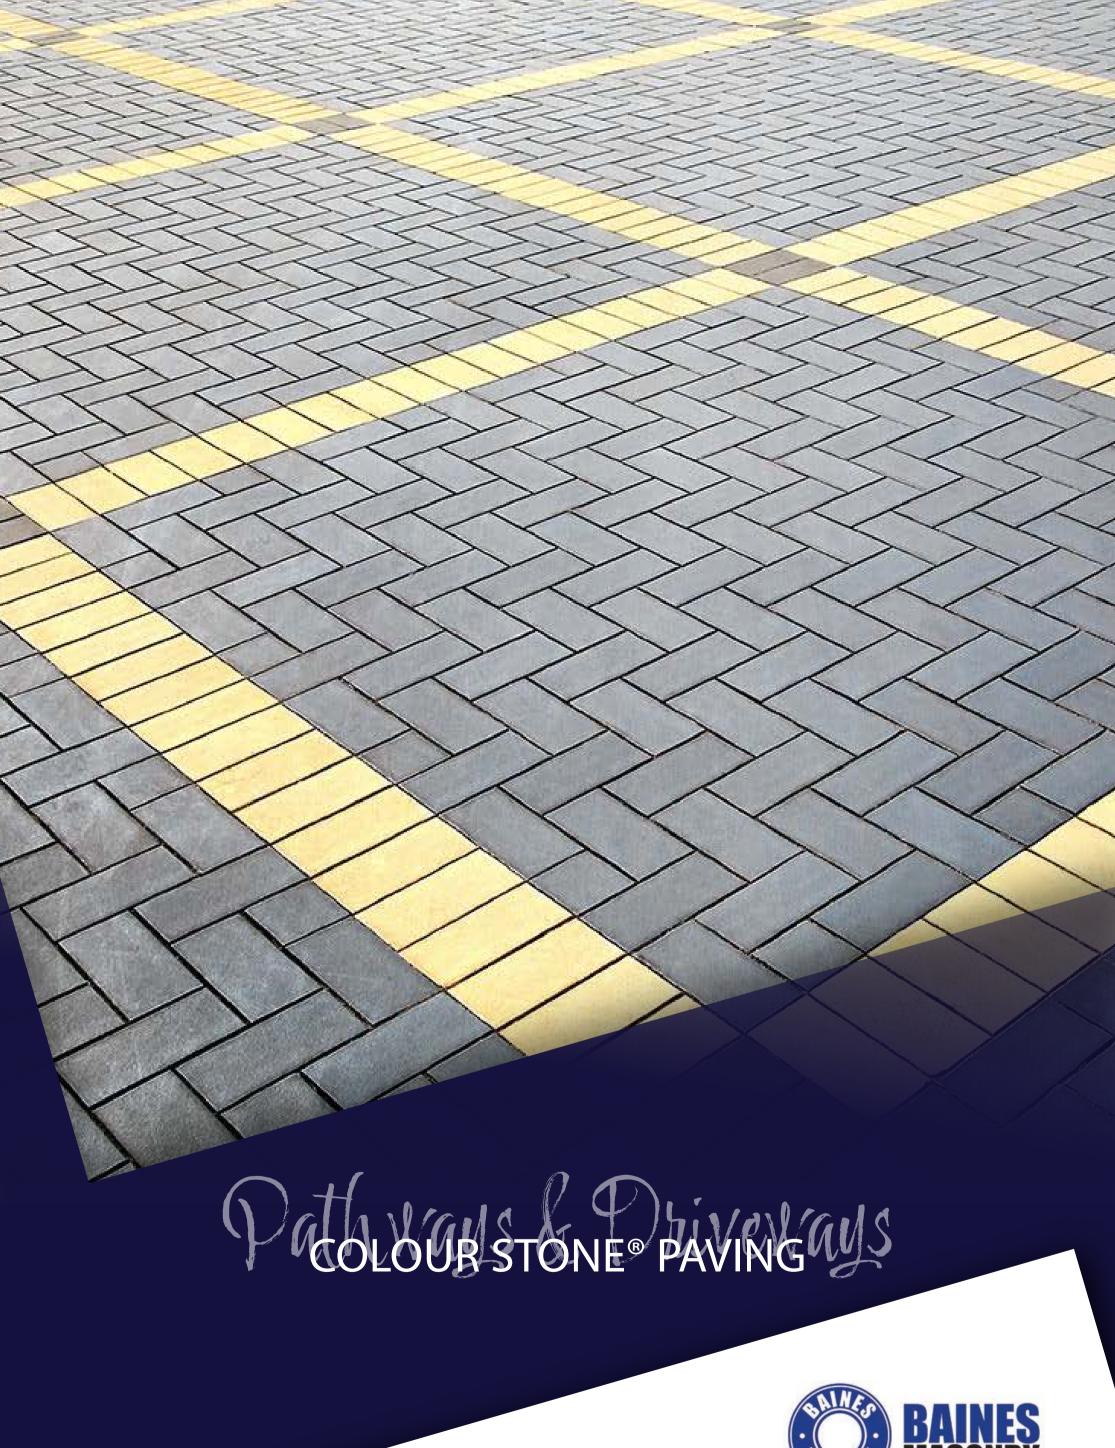

## Product Information: Colour Stone @ Pavers

Easy Pave pavers are suitable for domestic vehicles, landscape terraces and footpaths.\*

**Basalt** Code 50-33 – Basalt

**Appin Stone** Code 50-33 – Appin Stone Code 50-33 – Bushrock

## **Beauty & Simplicity** that's hard to go past!!

- ✓ Colour Fast Natural Colours
- 🗸 Slip Resistant
- ✓ Strong & Durable
- Environmentally Friendly
- Suitable for pathways & more
- Various design possibilities